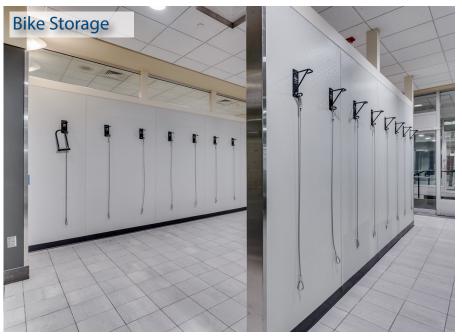

### **BUILDING AMENITIES**

- > Conference center with on-site catering facilities
- > Tenant Lounge
- > 24/7 security
- > Wi-Fi in the Tenant Lounge, food court, building lobby and conference center
- > Bike storage
- > On-site Management and building engineering
- > Adjacent to 500 stall parking ramp
- > Spectacular views of St. Paul skyline
- > Town Square, convenience retail and food service offerings
- > Storage space available